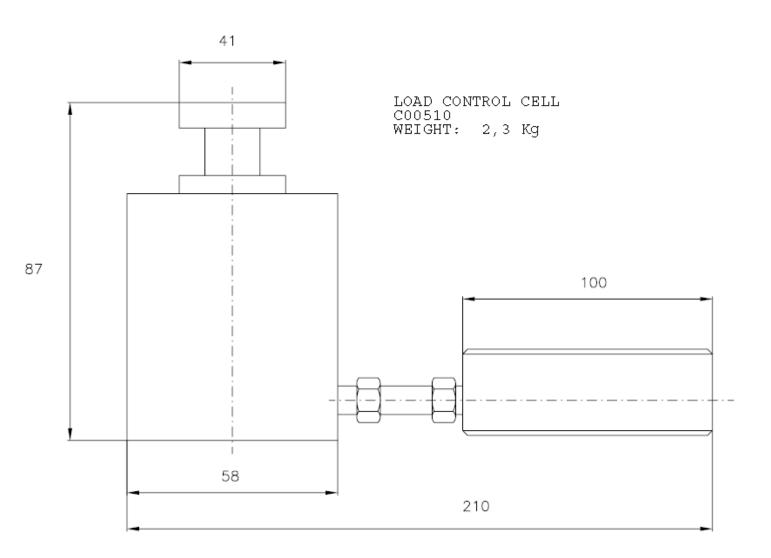

# **2. TECHNICAL FEATURES.**

| Capacity<br>ton | Pressure<br>bar | LARZEP | Area<br>cm <sup>2</sup> | A<br>mm. | B<br>mm. | D<br>mm. | E<br>mm. | L<br>mm. | Weight<br>Kg |
|-----------------|-----------------|--------|-------------------------|----------|----------|----------|----------|----------|--------------|
| 5               | 480             | C00510 | 10, 4                   | 87       | 210      | 58       | 100      | 41       | 2, 3         |
| 10              | 500             | C01010 | 21, 2                   | 90       | 226      | 74       | 100      | 56       | 3, 5         |

# ANNEX: GENERAL DRAWING.

Instruction Manual Load Control Cells "C00510" "C01010"