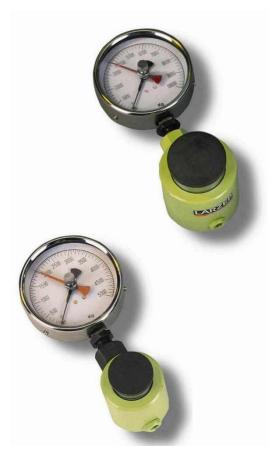

Never store the tool in a place where the children could have access to it.

This portable compression type load cells, have been designed for reading the force being exerted on them. Remote mounted gauges with hose can be delivered.

# **2. TECHNICAL FEATURES.**

| Capacity<br>ton | Pressure<br>bar | LARZEP | Area<br>cm <sup>2</sup> | A<br>mm. | B<br>mm. | D<br>mm. | E<br>mm. | L<br>mm. | Weight<br>Kg |
|-----------------|-----------------|--------|-------------------------|----------|----------|----------|----------|----------|--------------|
| 5               | 480             | C00510 | 10, 4                   | 87       | 210      | 58       | 100      | 41       | 2, 3         |
| 10              | 500             | C01010 | 21, 2                   | 90       | 226      | 74       | 100      | 56       | 3, 5         |