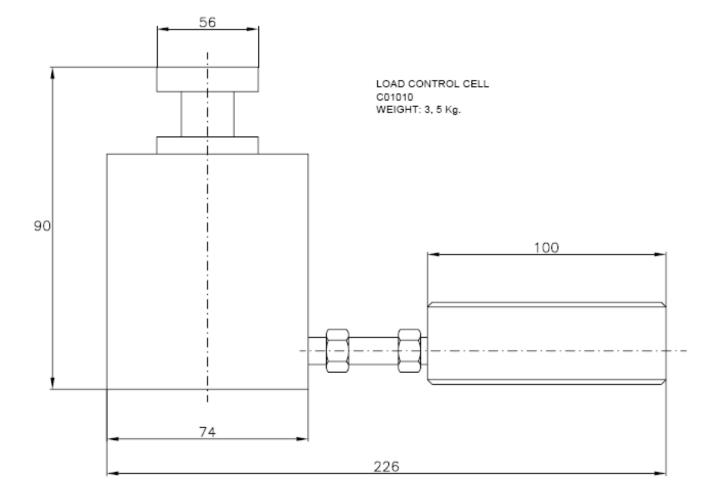

# **2. TECHNICAL FEATURES.**

| Capacity<br>ton | Pressure<br>bar | LARZEP | Area<br>cm <sup>2</sup> | A<br>mm. | B<br>mm. | D<br>mm. | E<br>mm. | L<br>mm. | Weight<br>Kg |
|-----------------|-----------------|--------|-------------------------|----------|----------|----------|----------|----------|--------------|
| 5               | 480             | C00510 | 10, 4                   | 87       | 210      | 58       | 100      | 41       | 2, 3         |
| 10              | 500             | C01010 | 21, 2                   | 90       | 226      | 74       | 100      | 56       | 3, 5         |

# ANNEX: GENERAL DRAWING.

Instruction Manual Load Control Cells "C00510" "C01010"