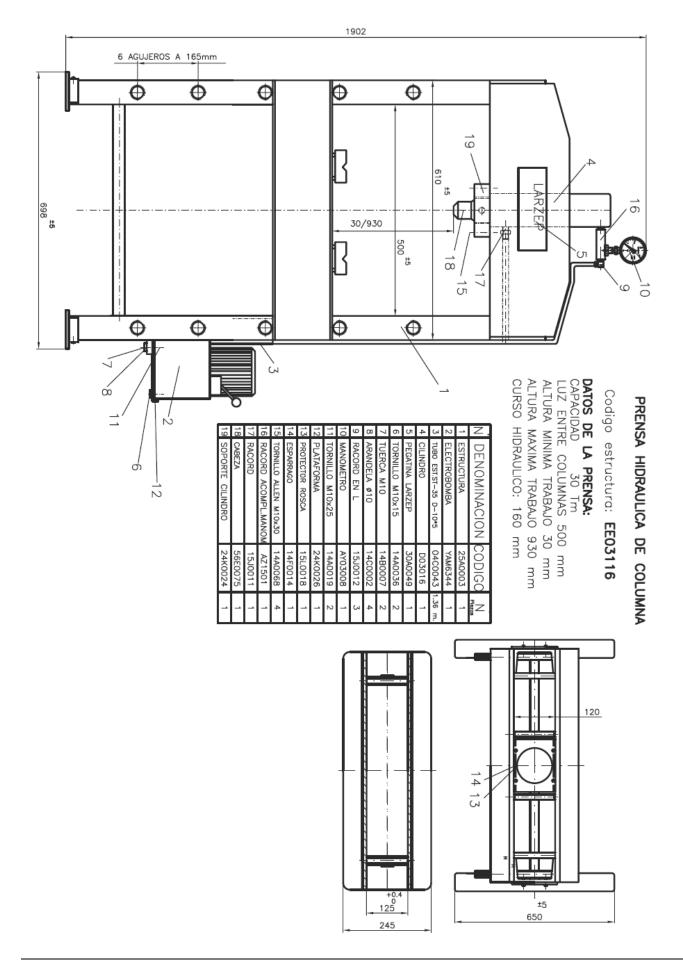

|  |  |  |

A / AB / AC / BL / B / AF / F / HN / DLG / DL / DP / VA / VB / VC / VZ / EC / EE / EG / EM / EZ / CA / CS

## Mallabia, ESPAÑA 2005 / 04 / 27

/ FZ / FA / CY / AA / AU / CT / C / KC

Lugar y fecha, place and date, lieu et date, plats och datum, paikka ja päivämäärä, udstedelsessted og-dato, ort und datum, plaats en datum, local e data, luogo e data.



Nombre y firma, name and signature, nom et signature, namn och underskrift, nimi ja nimikirjoitus, navn og underskrift, name und unterskrift, naàm en handtekening, nome e assinatura, nome e firma.



Instruction Manual Column Press with Electric Pump "EE03116-CE"