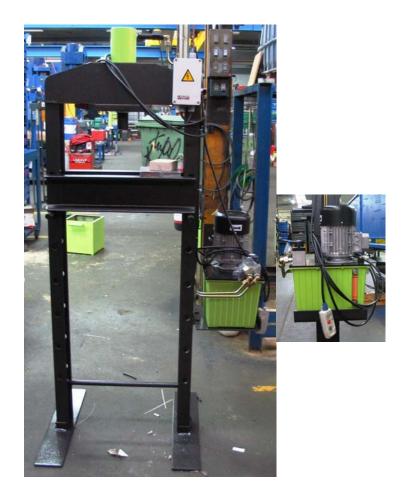

# **♦** GENERAL DRAWING

# 2. TECHNICAL FEATURES.

| MODEL                                   | EE03116-CE |
|-----------------------------------------|------------|
| Max. Pushing Capacity (ton)             | 30         |
| Working Pressure (bar)                  | 700        |
| Hydraulic Stroke (mm)                   | 160        |
| Effective area (cm <sup>2</sup> )       | 44, 1      |
| Oil capacity (cm <sup>2</sup> )         | 706, 5     |
| Approaching speed, without load (mm/sg) | 11, 3      |
| Working speed at 700 bar (mm/sg)        | 2, 1       |

#### ELECTRIC PUMP REF. HAM7244B

HYDRAULIC CYLINDER

| MODEL                                   | HAM7244                  |
|-----------------------------------------|--------------------------|
| Oil Tank capacity (Litres)              | 5 L                      |
| Oil Flow in low pressure. Rapid advance | 4 L/min                  |
| Oil Flow in high pressure. Working      | 0,36 L/min               |
| Max. Working Pressure                   | 700 bar                  |
| Max. Pressure in return                 | 100 bar                  |
| Valve                                   | Hand: 4 way/3position    |
| Motor                                   | 0, 75 kW 400V 50 Hz 3 Ph |
|                                         |                          |

#### FRAME: Welded-Mechanized frame, mobile table and anchor bolt system.

| MODEL                            | EE03116-CE |
|----------------------------------|------------|
| Max. working height (mm)         | 930        |
| Min. working height (mm)         | 30         |
| Sequence of bed positioning (mm) | 150        |
| Working width (mm)               | 500        |
| Total weight (Kg)                | 135        |